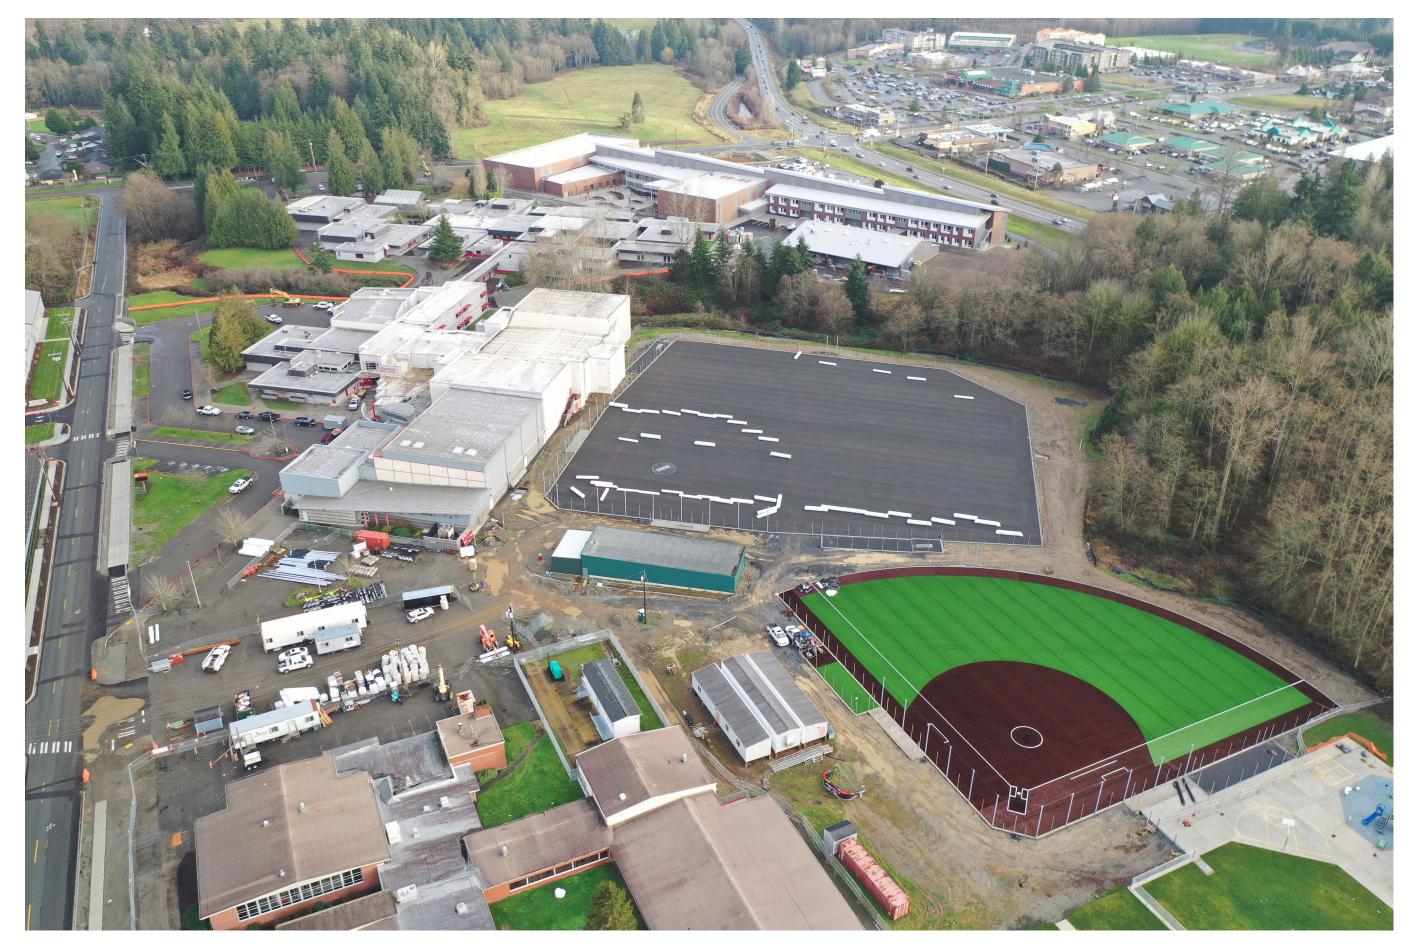

#### **NEW STANWOOD HIGH SCHOOL - BALLIELDS**

#### January 2021 (Buildings and South Lot)