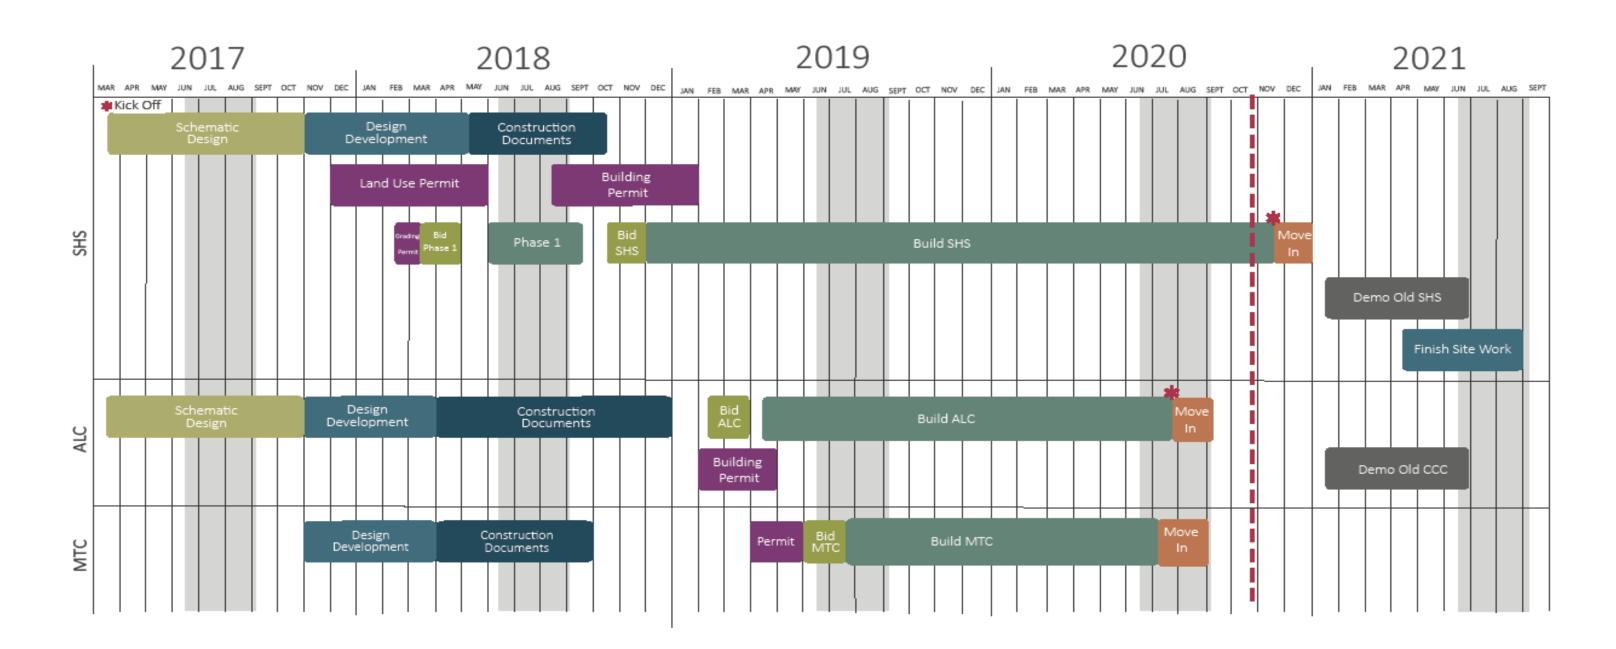

#### New Stanwood High School Project Schedule

#### SCHEDULE

STANWOOD-CAMANO SCHOOL DISTRICT STANWOOD HIGH SCHOOL AND ALTERNATIVE LEARNING CENTER 11 APRIL 2019